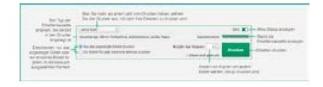

## Druckbereich

Im **Druckbereich** können Sie auswählen, welchen Leitz Icon Drucker Sie verwenden möchten und wie die Etiketten gedruckt werden sollen. Sie sehen dort auch den Typ der zurzeit im Drucker eingelegten Etikettenkartusche sowie den Füllstand. Wenn Sie am Drucker das optionale Akku-Pack verwenden, sehen Sie auch den Akkuladezustand.

#### Druckertreiber

Die Leitz Icon-Software installiert Druckertreiber, mit der Sie Etiketten direkt aus anderen Anwendungen wie beispielsweise Microsoft Word drucken können. Wählen Sie dort in den Einstellungen als Drucker Leitz Icon aus, legen Sie in der Seiteneinrichtung Hochoder Querformat fest und passen Sie die Ränder entsprechend an.