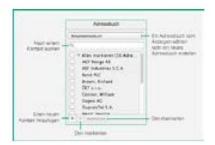

#### Adressbuchbereich

Im Bereich **Adressbuch** speichern Sie Kontakte oder andere häufig verwendete Informationen in einer oder mehreren Listen. Sie können Excel Dateien und mit Komma (CSV) oder Tabulator begrenzte Dateien sowie Adressbücher von DYMO Label Software importieren. Macintosh-Anwender sehen in diesem Bereich auch ihre Mac-Kontakte.