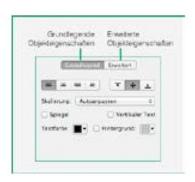

### **Formatierungsbereich**

Im **Formatierungsbereich** können Sie die Eigenschaften jedes Elements auf dem Etikett anzeigen und bearbeiten. Die grundlegenden und erweiterten Eigenschaften hängen vom Elementtyp ab.

Zu den **grundlegenden Eigenschaften** zählen Optionen wie Ausrichten und Hinzufügen von Rahmen zu Text, automatische Größenänderung von Text, um in eine bestimmte Fläche zu passen, Hinzufügen von Rahmen zu Text und Elementen, horizontales und vertikales Kippen von Elementen, Auswahl unter 13 Strichcodes, Größenänderung von Strichcode, Verknüpfung von Strichcodes mit bestimmtem oder variablem Text, Einrichten von automatischer fortlaufender Zählung zur Nummerierung und vieles mehr.

Mit erweiterten Eigenschaften können Elemente besonders genau platziert und in 90-Grad-Schritten gedreht werden. Text und Strichcodes können unveränderlich oder entsprechend den Einträgen im Adressbuch oder in anderen Quellen variabel sein.