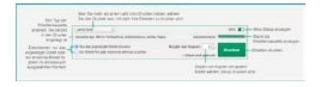

## Druckbereich

Im **Druckbereich** können Sie auswählen, welchen Leitz Icon Drucker Sie verwenden möchten und wie die Etiketten gedruckt werden sollen. Sie sehen dort auch den Typ der zurzeit im Drucker eingelegten Etikettenkartusche sowie den Füllstand. Wenn Sie am Drucker das optionale Akku-Pack verwenden, sehen Sie auch den Akkuladezustand.

#### Druckertreiber

Die Leitz Icon-Software installiert Druckertreiber, mit der Sie Etiketten direkt aus anderen Anwendungen wie beispielsweise Microsoft Word drucken können. Wählen Sie dort in den Einstellungen als Drucker Leitz Icon aus, legen Sie in der Seiteneinrichtung Hochoder Querformat fest und passen Sie die Ränder entsprechend an.