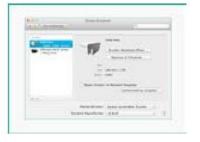

## Druckbereich

Im **Druckbereich** können Sie auswählen, welchen Leitz Icon Drucker Sie verwenden möchten und wie die Etiketten gedruckt werden sollen. Sie sehen dort auch den Typ der zurzeit im Drucker eingelegten Etikettenkartusche sowie den Füllstand. Wenn Sie am Drucker das optionale Akku-Pack verwenden, sehen Sie auch den Akkuladezustand.