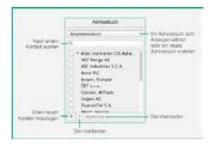

#### Adressbuchbereich

Im Bereich **Adressbuch** speichern Sie Kontakte oder andere häufig verwendete Informationen in einer oder mehreren Listen. Sie können Excel Dateien und mit Komma (CSV) oder Tabulator begrenzte Dateien sowie Adressbücher von DYMO Label Software importieren. Macintosh-Anwender sehen in diesem Bereich auch ihre Mac-Kontakte.