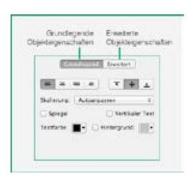

### **Formatierungsbereich**

Im **Formatierungsbereich** können Sie die Eigenschaften jedes Elements auf dem Etikett anzeigen und bearbeiten. Die grundlegenden und erweiterten Eigenschaften hängen vom Elementtyp ab.

Zu den **grundlegenden Eigenschaften** zählen Optionen wie Ausrichten und Hinzufügen von Rahmen zu Text, automatische Größenänderung von Text, um in eine bestimmte Fläche zu passen, Hinzufügen von Rahmen zu Text und Elementen, horizontales und vertikales Kippen von Elementen, Auswahl unter 13 Strichcodes, Größenänderung von Strichcode, Verknüpfung von Strichcodes mit bestimmtem oder variablem Text, Einrichten von automatischer fortlaufender Zählung zur Nummerierung und vieles mehr.

Mit erweiterten Eigenschaften können Elemente besonders genau platziert und in 90-Grad-Schritten gedreht werden. Text und Strichcodes können unveränderlich oder entsprechend den Einträgen im Adressbuch oder in anderen Quellen variabel sein.